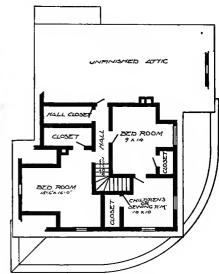

### PRICE PORCH of Blue BED ROOM Prints, to-KITCHEN gether with 9,110 a complete set of typewritten specifications is BED ROOM DINING ROOM ONLY \$5.00 We mail BED ROOM PARLOR Plans and Specifica-できひろ tions the same day order is received. PORCH